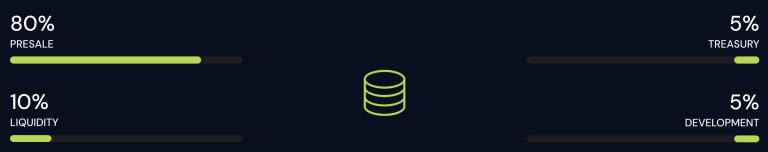

| -                           |
| Stage 2       | 8.000.000   | \$0,008     | \$64.000    | +60%                           | +60%                        |
| Stage 3       | 12.000.000  | \$0,010     | \$120.000   | +25%                           | +100%                       |
| Stage 4       | 15.000.000  | \$0,015     | \$225.000   | +50%                           | +200%                       |
| Stage 5       | 18.000.000  | \$0,020     | \$360.000   | +33,33%                        | +300%                       |
| Stage 6       | 22.000.000  | \$0,025     | \$550.000   | +25%                           | +400%                       |
| Launch        |             | \$0,03      |             | +20%                           | +500%                       |

## **Token Allocation**



## **Profit Sharing**

| Revenue Breakdown |                      |                      |
|-------------------|----------------------|----------------------|
| Birdview Costs    |                      |                      |
| Birdview Profit   | Birdview Profit      | Percentage of Profit |
|                   | Birdview Treasury    | 40%                  |
|                   | \$BDVW Token Holders | 50%                  |
|                   | Token Buybacks       | 10%                  |